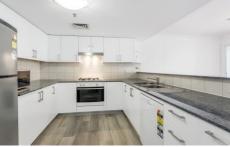

- Well proportioned layout with open kitchen, living & dining
- Flooded with natural light
- Modern gas kitchen
- Master bedroom with WIR and en-suite
- Generous second bedroom with BIR

2 🖰 2 🔓 1 😭

**View**: https://www.milsonre.com/lease/nsw/north-shore-lower/milsons-point/residential/apartment/696540