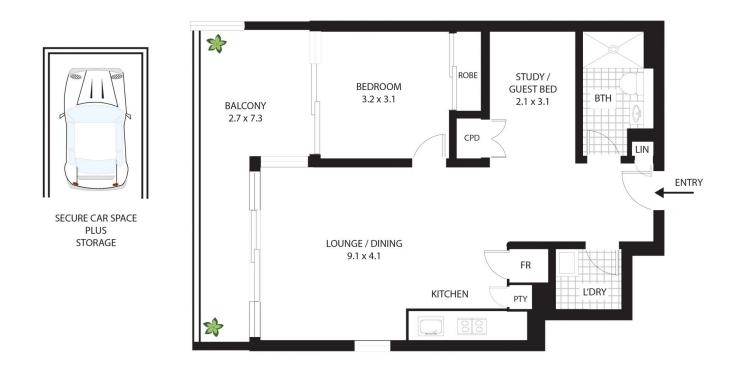

## 906/225 Pacific Hwy, North Sydney

All measurements are approximate only. Plan is provided as an indication of layout