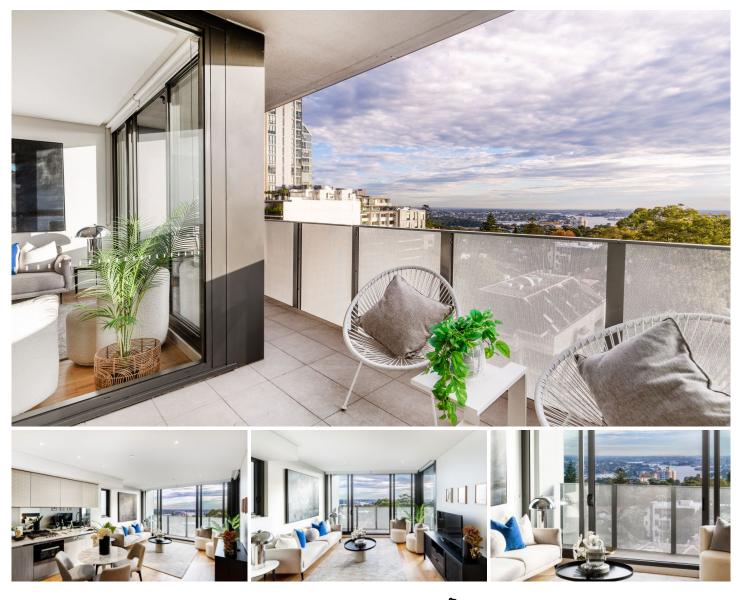

## 906/225 Pacific Highway North Sydney NSW

Embracing modern luxury and world-class facilities, 'Lucent' is considered to be one of North Sydney's most luxurious buildings, enjoying incredible lifestyle benefits through both location and resort-style facilities. Finished to the highest standard, this generous one bedroom apartment with separate home office/study offers comfort, quality and outstanding views from its elevated position. Including secure parking and storage, this opportunity will appeal to working professionals, young families and investors alike.

- Spectacular views across the Harbour all the way to the Blue Mountains

- Open living/dining with floor to ceiling windows, flowing to covered balcony

- Queen-sized bedroom with built-in robes and balcony access