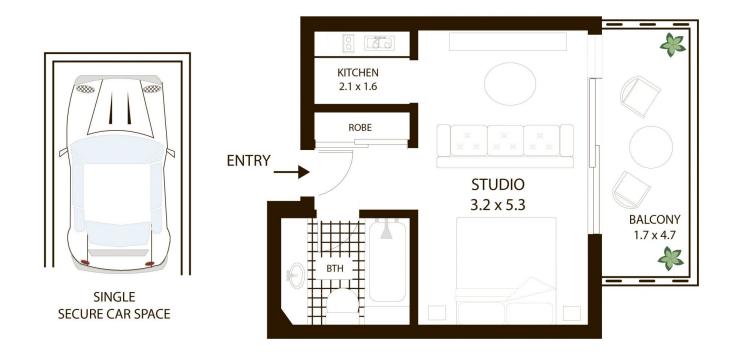

## 32/48 Alfred Street Milsons Point NSW

Tranquil Studio with Views and Parking Ideally located for peaceful convenience, this tranquil studio apartment provides the ultimate lifestyle for the city executive or commuter seeking a city crash-pad. Offering quality views of the Bridge and Lavender Bay from a well-proportioned balcony, this entry-level home ticks all the boxes from within a well maintained security complex.

- Secure car parking with level lift access
- Light-filled balcony enjoying water and bridge views
- Ducted air conditioning (heating & cooling)
- Security Building with Heated Pool and Gym
- Unfurnished