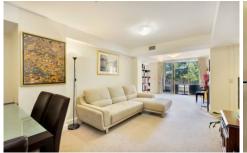

## Features include:

- \* 2 double bedrooms both with built-ins
- \* Large lock up garage
- \* Spacious lounge with separate dining area
- \* Entertainers sized balcony accessed from lounge & master bedroom