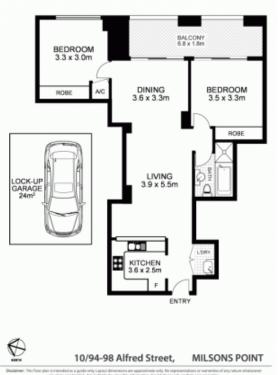

## 10/94-96 Alfred Street Milsons Point NSW

Spacious 2 Bedroom Apartment In the Heart Of Milsons Point

This luxurious executive apartment is perfectly located opposite Milsons Point station offering the most convenient transport to Sydney CBD, or a stroll across the harbour bridge from your doorstep. Kirribilli cafe's, shops, restaurants, Lavender Bay parks are also just moments away.

## Features include:

- \* 2 double bedrooms both with built-ins
- \* Large lock up garage
- \* Spacious lounge with separate dining area
- \* Entertainers sized balcony accessed from lounge & master bedroom