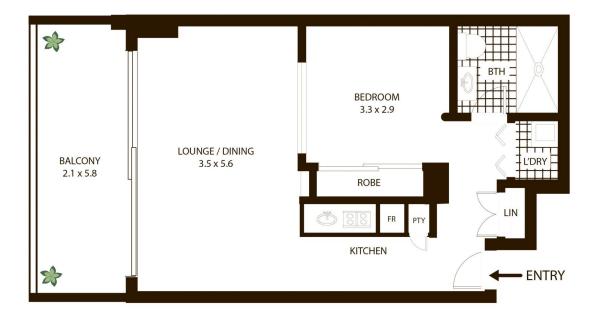

## 203/1A Eden Street North Sydney NSW

Offering contemporary living footsteps to Crows Nest village. Positioned within a quiet street with ease of access to abundant surrounding amenities including cafes, bars, restaurants and arterial public transport.

- Immaculately presented interiors with high quality finishes
- Dishwasher & Fridge included
- Well sized living areas flowing onto a large entertaining balcony
- Timber floors, internal laundry, linen press/storage
- Great privacy and natural light
- Ceiling fans in living and bedroom, air conditioning
- Easterly aspect enjoying optimal comfort

## 203/1A Eden St, North Sydney

All measurements are approximate only. Plan is provided as an indication of layout