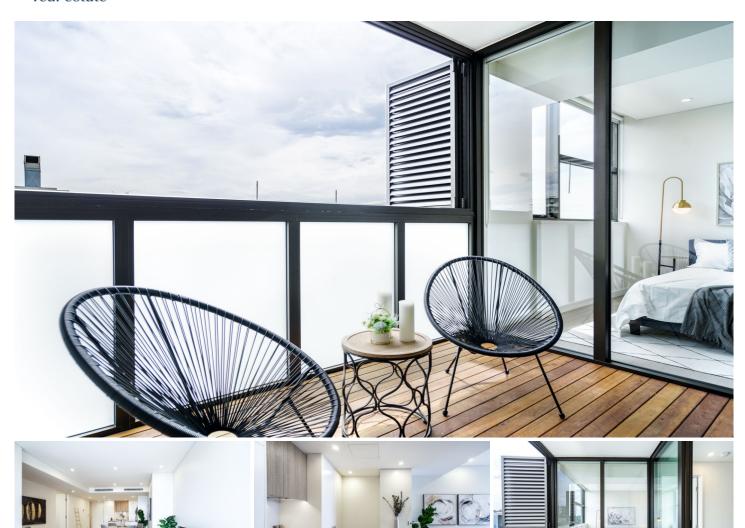

## (Access via Grosvenor Lane)

Perched on the top floor of a modern low-rise block with a quiet sun-filled Northerly aspect, this sleek 2 bedroom apartment offers an incredible lifestyle opportunity in the heart of Neutral Bay. Surrounded by an impressive selection of quality restaurants, bars and cafe's, with transport and shopping conveniences all at your doorstep.

- Sunny North-facing balcony (away from main road)
- 73sqm plus parking and storage (88sqm on title)
- Two generous bedrooms with BIR's
- Quality kitchen with stone benchtops, integrated Miele appliances & gas cooktop
- Ducted AC throughout
- Secure underground car parking space (access via rear lane) & storage
- Modern security complex with lift access

## 2 📭 1 🚔 1 😭

**Price:** \$1,200,000

**View**: https://www.milsonre.com/sale/nsw/north-shore-lower/neutral-bay/residential/apartment/7180402

Chris Bell 02 9007 5300

Phil Bell 02 9007 5300

Internal Area: Approx. 65m<sup>2</sup> External Area: Approx. 7m<sup>2</sup> Total Area: Approx. 72m<sup>2</sup>