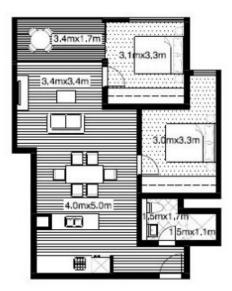

## 2 📭 1 🚔 1 😭

**Price:** \$1,200,000

**View**: https://www.milsonre.com/sale/nsw/north-shore-lower/neutral-bay/residential/apartment/7180402

Chris Bell 02 9007 5300

Phil Bell 02 9007 5300

Internal Area: Approx. 65m<sup>2</sup> External Area: Approx. 7m<sup>2</sup> Total Area: Approx. 72m<sup>2</sup>

## 508/140 Military Road, Neutral Bay NSW 2089

Disclaimer

This plan is presented in good faith and is to be used as a guide, It does not constitute an offer or cotract, All area sizes indicated are approximate only, Positions of furniture, fittings and the like are not indicative of final positioning.