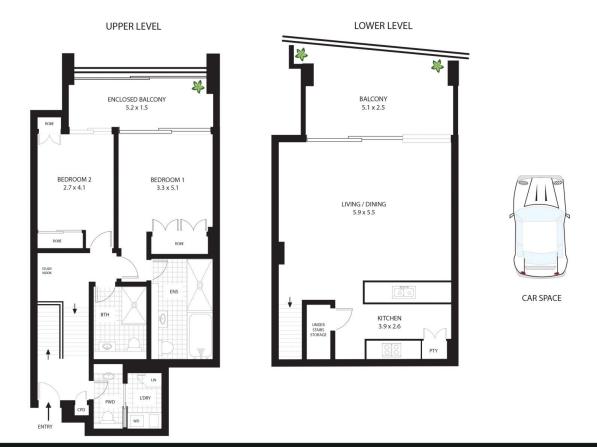

## 103/8 Glen Street Milsons Point NSW

Discover urban living at its finest in this exquisite 2-bedroom, 2-bathroom split-level apartment nestled in the tightly held Azure building brilliantly situated in Milsons Point on the shores of Lavender Bay.

Boasting breathtaking views, this residence seamlessly blends contemporary design with unparalleled comfort with house like proportions.

The oversized open plan living, and kitchen area flows onto an entertainer's balcony where you can enjoy the beautiful Lavender Bay Vistas.

Moving to upper floor you have two sizable bedrooms; The master features an ample ensuite both bedrooms have access to the second balcony so you can wake every morning with a blue water harbour outlook.

With the bonus of secure parking and only minutes' walk to public transport links plus the buzzing cafes and restaurants of Milsons Point and Kirribilli. This is truly a

2 🔄 2 🖺 1 🖨

Price : CONTACT AGENT

All measurements are approximate only. Plan is provided as an indication of layout