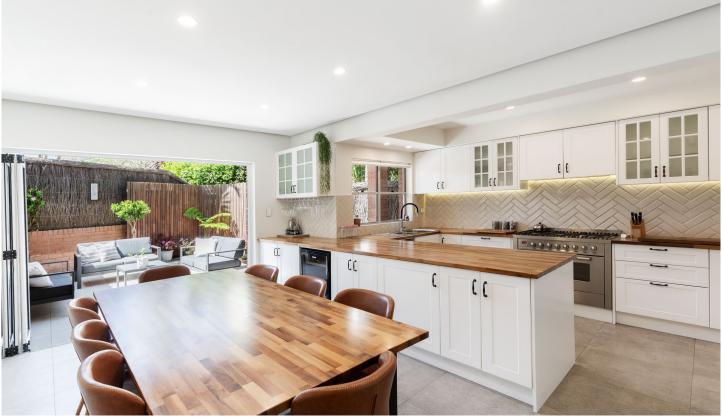

## 17/50-60 Clark Road North Sydney NSW

Tastefully renovated with modern finishes throughout, this immaculate North-facing double brick townhouse is peacefully positioned on the fringe of Kirribilli and Neutral Bay, close to Anderson Park and Sydney Harbour foreshore. Offering multiple living zones including a flexible loft retreat, formal living area plus a stunning kitchen & dining area flowing to a tranquil sun filled courtyard, this quality low-maintenance home provides an exceptional lifestyle.

- 207sqm on title, including a large sun-filled entertainer's courtyard
- Designer kitchen with gas cooking, Vintec wine fridge, and plenty of storage
- Formal living area, plus flexible loft retreat
- Stylishly renovated main bathroom with separate shower and freestanding bathtub