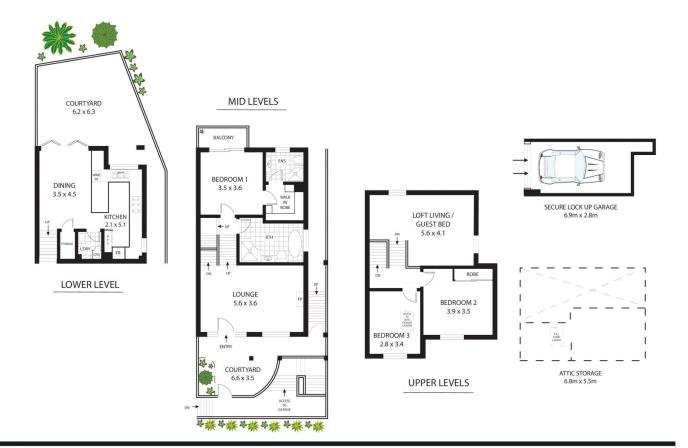

## 17/50-60 Clark Road North Sydney NSW

Tastefully renovated with modern finishes throughout, this immaculate North-facing double brick townhouse is peacefully positioned on the fringe of Kirribilli and Neutral Bay, close to Anderson Park and Sydney Harbour foreshore. Offering multiple living zones including a flexible loft retreat, formal living area plus a stunning kitchen & dining area flowing to a tranquil sun filled courtyard, this quality low-maintenance home provides an exceptional lifestyle.

- 207sqm on title, including a large sun-filled entertainer's courtyard
- Designer kitchen with gas cooking, Vintec wine fridge, and plenty of storage
- Formal living area, plus flexible loft retreat
- Stylishly renovated main bathroom with separate shower and freestanding bathtub

## 17/50-60 Clark Rd, North Sydney

All measurements are approximate only. Plan is provided as an indication of layout