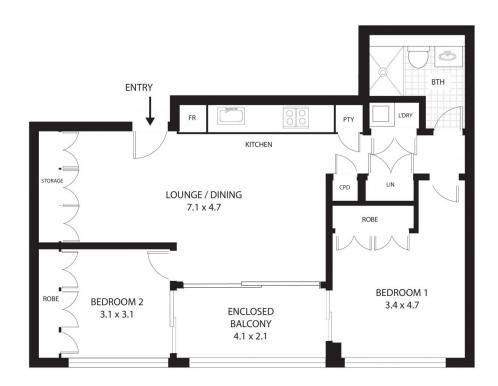

## 111/245 Pacific Highway North Sydney NSW

Light-filled modern two bedroom apartment in the highly sought after Montrose complex, offering a highly sought after combination of comfort and convenience. Enjoy a generous floorplan with open plan living, separate living/dining zones, and a covered all-seasons balcony. Positioned just footsteps to multiple transport links, and an array of local shops, bars and restaurants.

- Generous open plan living including separate dining zone with an abundance of storage and space to work from home
- Two generous bedrooms with built-in robes, and balcony access
- Modern kitchen with stone benchtop, gas cooking and dishwasher
- Sleek designer bathroom plus internal laundry
- Air Con and security intercom

## 111/245 Pacific Hwy, North Sydney

0 1 2 3 M

All measurements are approximate only. Plan is provided as an indication of layout