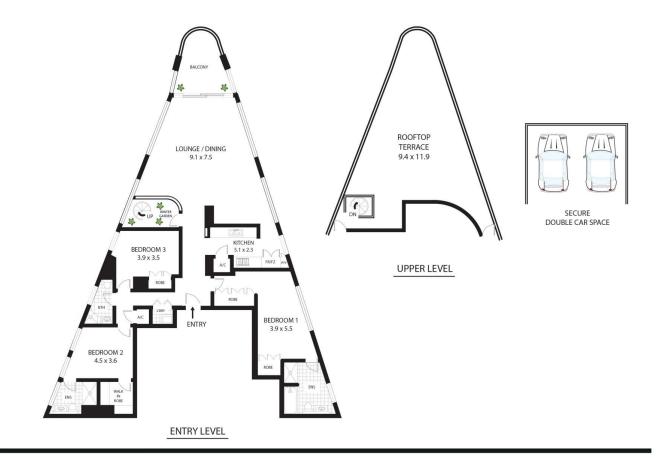

- Three bedrooms, two with ensuite
- Three well proportioned bathrooms
- Large windows for optimal views and natural light
- Galley kitchen with gas cooking and value-add potential
- 157 SQM level living, 63 SQM rooftop terrace
- 2 secure car spaces close to entrance, plus 19 SQM storage cage

## 2602/30 Glen St, Milsons Point

All measurements are approximate only. Plan is provided as an indication of layout