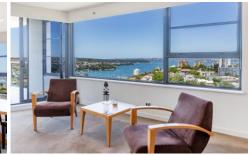

## 2602/30 Glen Street Milsons Point NSW

Embracing an impressive top-floor layout, Penthouse 2602 offers the ultimate lifestyle convenience. With views spanning from the Neutral Bay treetops to the Opera House via the eastern harbour waterways, this must-see offering is the first time since new in 2000.

- Three bedrooms, two with ensuite
- Three well proportioned bathrooms
- Large windows for optimal views and natural light
- Galley kitchen with gas cooking and value-add potential
- 157 SQM level living, 63 SQM rooftop terrace
- 2 secure car spaces close to entrance, plus 19 SQM storage cage