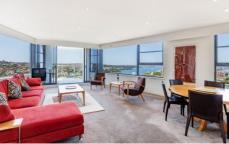

## 2602/30 Glen Street Milsons Point NSW

Embracing an impressive top-floor layout, Penthouse 2602 offers the ultimate lifestyle convenience. With views spanning from the Neutral Bay treetops to the Opera House via the eastern harbour waterways, this must-see offering is the first time since new in 2000.

- Three bedrooms, two with ensuite
- Three well proportioned bathrooms
- Large windows for optimal views and natural light
- Galley kitchen with gas cooking and value-add potential
- 157 SQM level living, 63 SQM rooftop terrace
- 2 secure car spaces close to entrance, plus 19 SQM storage cage