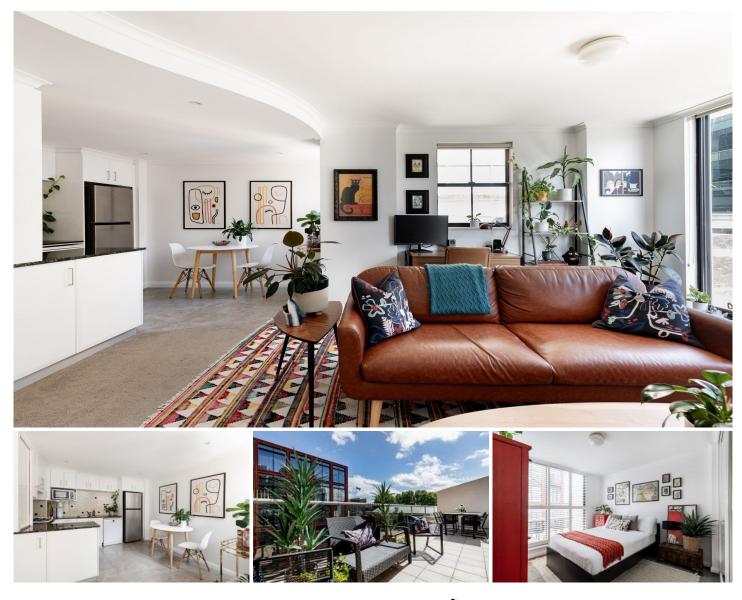

## 607/9 William Street North Sydney NSW

Perfectly positioned for the exceptional executive lifestyle, this well-maintained one bedroom apartment is the ideal lock up city pad or investment opportunity. Set within the Bentleigh security complex with fantastic facilities, surrounded by North Sydney CBD amenities and just a short stroll to harbour foreshore walks and parks of Lavender Bay and McMahons Point.

## - Open plan living opening to a large sunlit balcony

- Modern kitchen with gas cooking and ample storage

- Generous bedroom with built-in wardrobe, plantation shutters and balcony access

- Spacious bathroom accessible from both bedroom and living, and internal laundry with washer and dryer

- Secure underground parking with large lock up garage/storage