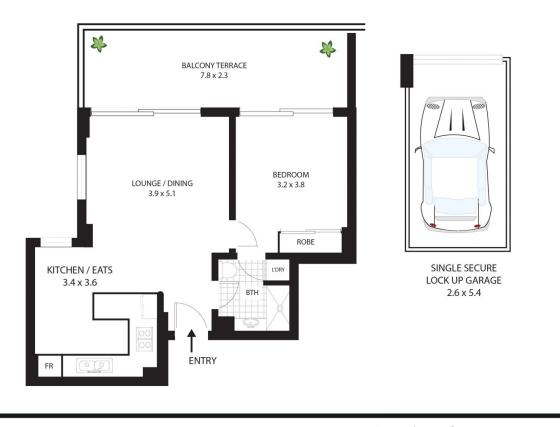

## - Open plan living opening to a large sunlit balcony

- Modern kitchen with gas cooking and ample storage

- Generous bedroom with built-in wardrobe, plantation shutters and balcony access

- Spacious bathroom accessible from both bedroom and living, and internal laundry with washer and dryer

- Secure underground parking with large lock up garage/storage

All measurements are approximate only. Plan is provided as an indication of layout