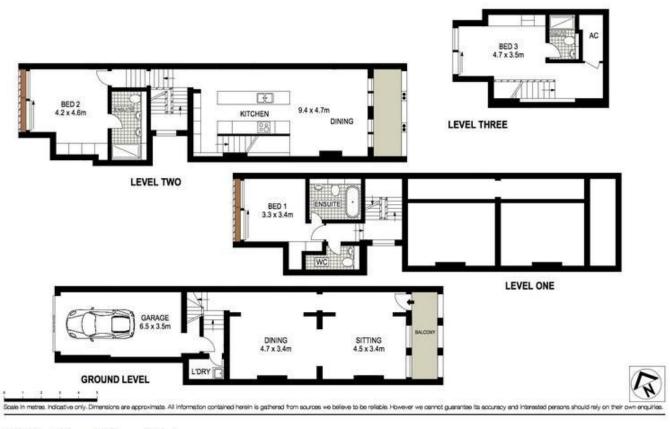

## 3 🛤 3 🚰 1 🚘

**Price :** \$ 3,800,000

View : https://www.milsonre.com/sale/nsw/north-shore-l ower/milsons-point/residential/terrace/7425773

Chris Bell 02 9007 5300

Paul Morris 02 9007 5300

22 Alfred Street, Milsons Point