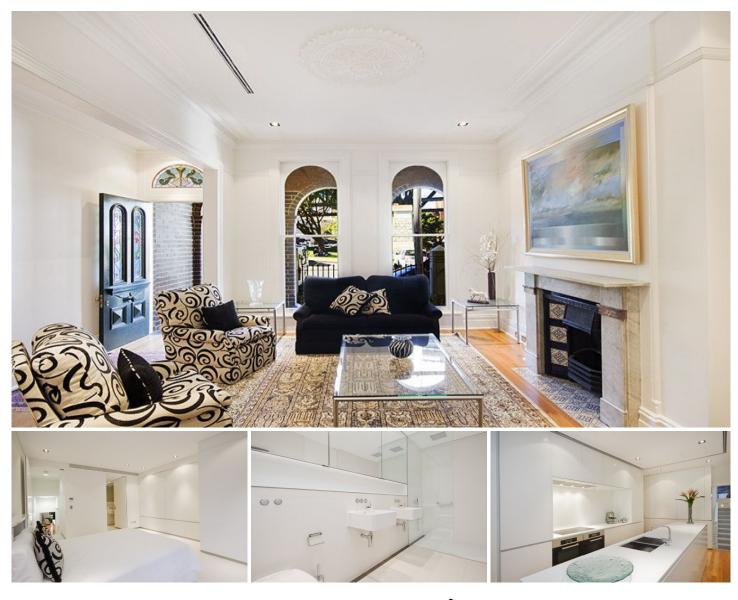

## 22 Alfred Street Milsons Point NSW

Collect your new keys and arrive home into a sophisticated and contemporary Alfred Street residence.

Extensively renovated, as part of The Point development, this property now combines traditional details with superior finishes to set a new standard for terrace living.

This Harbourside address, located opposite the relaxing atmosphere of Bradfield Park features high ornate ceilings, marble fireplaces, and polished timber floors. A new kitchen is complete with Corian Island, Miele cooking appliances, and dual built-in fridge/ freezer. Rear lane access to single lock-up garage, ducted air conditioning and C-Bus functionality also add to the features of this amazing property.

Design by award winning architect Andrew Cortese.