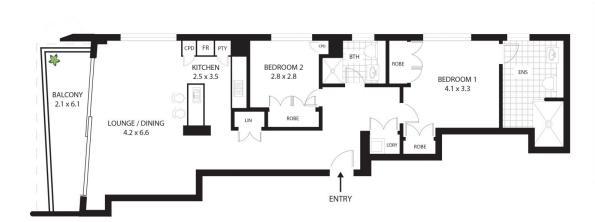

## 1506/221 Miller Street, North Sydney

All measurements are approximate only. Plan is provided as an indication of layout