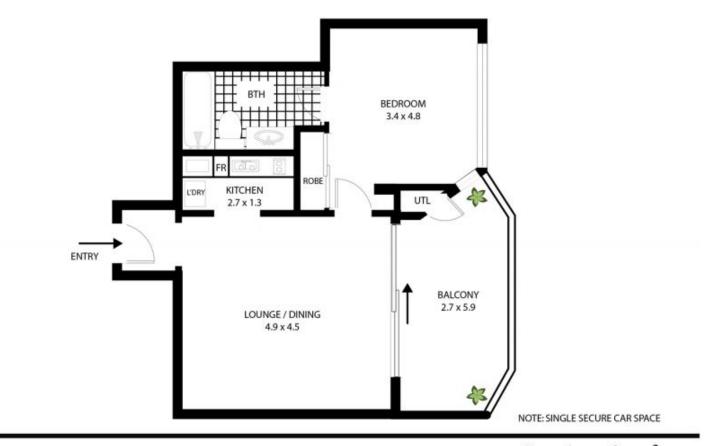

## 87/48 Alfred Street Milsons Point NSW

Lifestyle unit close to transport & City

Great proportions provide for both practical bedroom space and enjoyable living areas. Large entertaining balcony facing east across Kirribilli. Secure car space and storage cage.

- Ducted reverse cycle air-conditoning
- Security basement car space & storage cage
- Pool and Gym Facilities
- Oversized bedroom with built in robes
- Large living area flows onto balcony via large glass sliding doors

## 87/48 Alfred St Milsons Point

All measurements are approximate only. Plan is provided as an indication of layout