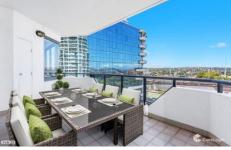

## 87/48 Alfred Street Milsons Point NSW

Lifestyle unit close to transport & City

Great proportions provide for both practical bedroom space and enjoyable living areas. Large entertaining balcony facing east across Kirribilli. Secure car space and storage cage.

- Ducted reverse cycle air-conditoning
- Security basement car space & storage cage
- Pool and Gym Facilities
- Oversized bedroom with built in robes
- Large living area flows onto balcony via large glass sliding doors