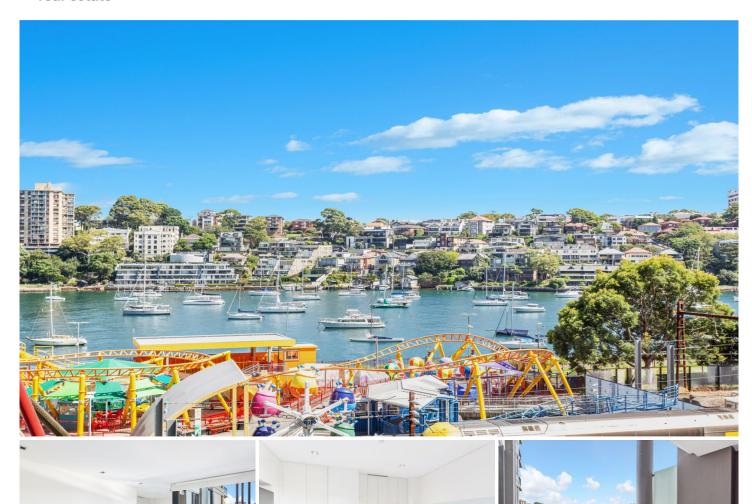

## 101/8 Glen Street Milsons Point NSW

This beautifully presented 2 bedroom unit within the tightly held Azure complex, offers a generous split level floorplan with Lavender Bay views.

- Spacious living/dining opening to a covered balcony with views
- Complete kitchen with stone benchtops, gas cooktop and dishwasher
- Two large bedrooms with plenty of storage, master with ensuite bathroom
- Luxurious main bathroom with separate shower and bathtub, plus additional powder room
- Secure underground car space (stacker)
- Well-maintained security complex with lift access, intercom and well-equipped gym
- Sorry, no pets
- 12 months lease preferred