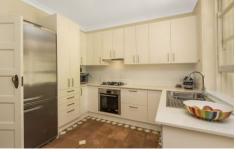

Oversized master bedroom with ensuite Separate bathroom/toilet and laundry

Separate character filled lounge and dining rooms

Near new kitchen with Caesarstone bench tops and European appliances

Great natural light with garden outlook right around Prized position, quiet location, close to Holbrook Avenue Wharf and cafe