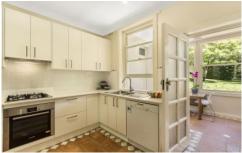

Oversized master bedroom with ensuite Separate bathroom/toilet and laundry

Separate character filled lounge and dining rooms

Near new kitchen with Caesarstone bench tops and European appliances

Great natural light with garden outlook right around Prized position, quiet location, close to Holbrook Avenue Wharf and cafe