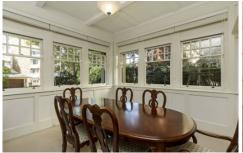

Oversized master bedroom with ensuite Separate bathroom/toilet and laundry

Separate character filled lounge and dining rooms

Near new kitchen with Caesarstone bench tops and European appliances

Great natural light with garden outlook right around Prized position, quiet location, close to Holbrook Avenue Wharf and cafe