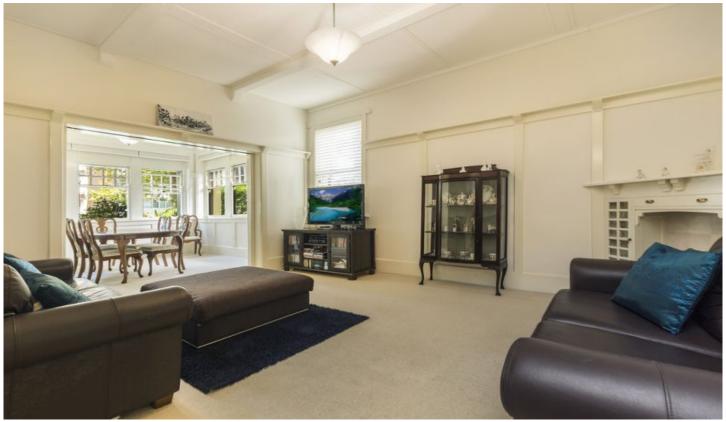

Oversized master bedroom with ensuite Separate bathroom/toilet and laundry

Separate character filled lounge and dining rooms

Near new kitchen with Caesarstone bench tops and European appliances

Great natural light with garden outlook right around Prized position, quiet location, close to Holbrook Avenue Wharf and cafe

LUG with auto door and additional external storage room. Brand new gas heater.

Landlords seeking a long term quality lease.

3 📭 2 🖺 1 🗬

**View**: https://www.milsonre.com/lease/nsw/north-shore-lower/kirribilli/residential/apartment/7490701