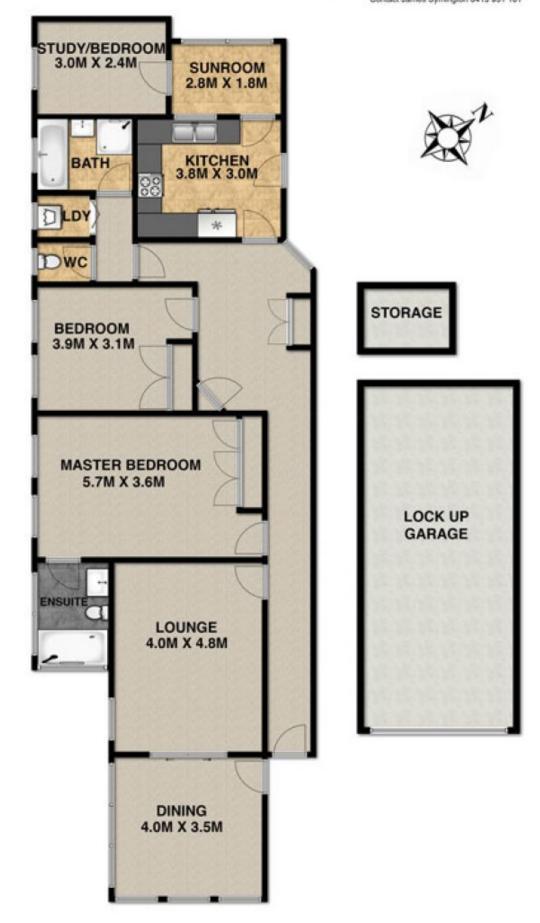

## 2/14 Carabella Street Kirribilli NSW

Escape home into this beautifully positioned house-like apartment. In a peacefully cultured block of only 6 residences, the Chesterton complex offers a sought after balance between privacy and belonging.

Oversized master bedroom with ensuite Separate bathroom/toilet and laundry

Separate character filled lounge and dining rooms

Near new kitchen with Caesarstone bench tops and European appliances

Great natural light with garden outlook right around Prized position, quiet location, close to Holbrook Avenue Wharf and cafe

LUG with auto door and additional external storage room. Brand new gas heater.

Landlords seeking a long term quality lease.

3 📭 2 🖺 1 🗬

**View**: https://www.milsonre.com/lease/nsw/north-shore-lower/kirribilli/residential/apartment/7490701

## 2/14 Carabella St, Kirribilli Total Approx Floor Area:125.4 SQM

Measurements are approximate. Not to scale. Illustrative purposes only Open2view does not take any responsibility for any information supplied Contact James Symington 0413 951 101