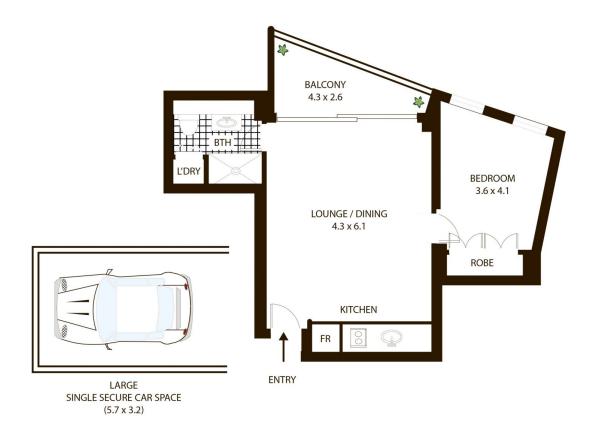

## 909/8 Glen Street Milsons Point NSW

Contemporary One Bedroom Apartment with Parking! An exciting opportunity to secure a true one-bedroom unit within the sought after Azure complex. Contemporary in design and finished to the highest of standards.

Surrounded by award winning eateries and Sydney's best amenities on your doorstep, this sophisticated residence is ideal for the city executive.

- Master bedroom with dual windows for optimal natural light
- Open plan living/ dining with commercial height ceiling
- Peaceful entertainers balcony with Harbour Bridge glimpses
- Designer integrated kitchen with ample storage
- Well appointed security building with gym
- Large secure car space at street level (NOT STACKER)

## 909/8 Glen St Milsons Point

All measurements are approximate only. Plan is provided as an indication of layout