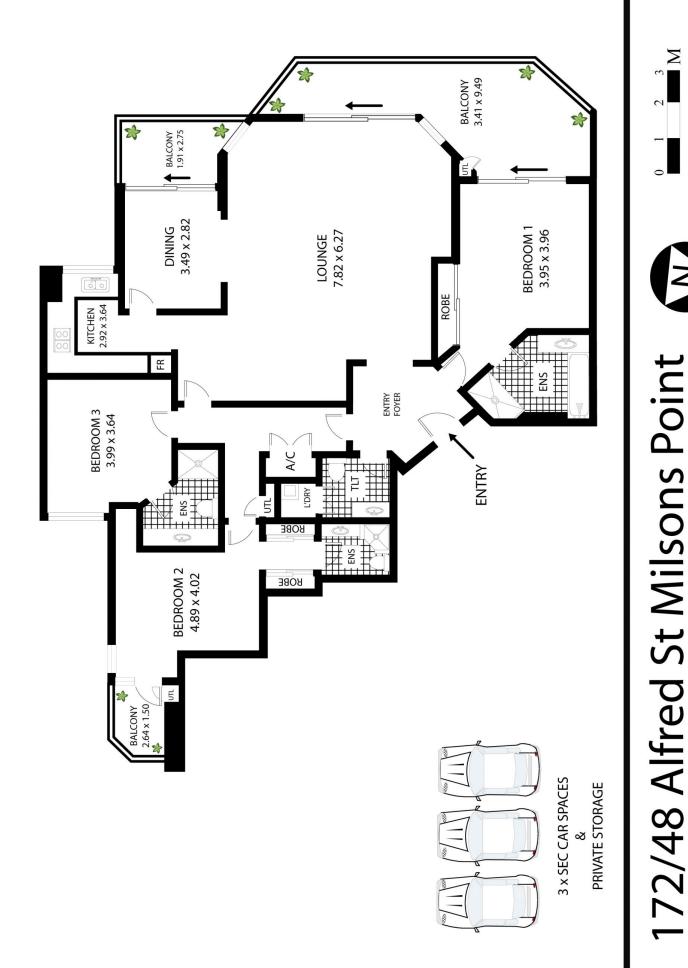

Ensuite and built-ins to ALL bedrooms

Large open plan Crema Marble living/ dining room with breakfast bar and study

Secured entry and parking for two vehicles

Incredible Sydney Harbour views from living/ dining/ kitchen and master bedroom.

Kirribilli and Careening Cove views from second and third bedrooms

Pool and gym facilities within complex

3 🛤 4 🚰 2 🚘

Building Size : 194 sqm

View : https: th-sh

: https://www.milsonre.com/lease/nsw/nor th-shore-lower/milsons-point/residential/ apartment/7505057

Agnes David 02 9007 5300

Sam Badry 02 9007 5300

https://www.milsonre.com

TOTAL APPROX AREA = 2445QM SCALE

™ ∎

All measurements are approximate only. Plan is provided as an indication of layout