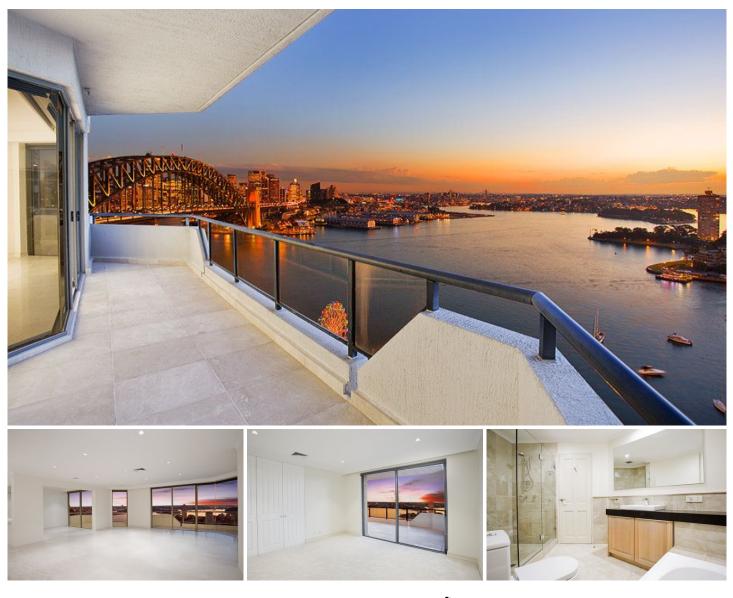

## 172/48 Alfred Street Milsons Point NSW

Ultra Modern Apartment of Palatial Proportions

Welcome to one of the best firework vantage points in Sydney. The apartment is situated on the 17th floor and incorporates a generously proportioned floor plan of over 200 sqm with ultra modern design cues and quality finishes.

Ensuite and built-ins to ALL bedrooms

Large open plan Crema Marble living/ dining room with breakfast bar and study

Secured entry and parking for two vehicles

Incredible Sydney Harbour views from living/ dining/ kitchen and master bedroom.

Kirribilli and Careening Cove views from second and third bedrooms

Pool and gym facilities within complex

3 🛤 4 🚰 2 🚘

Building Size : 194 sqm

View : https: th-sh

: https://www.milsonre.com/lease/nsw/nor th-shore-lower/milsons-point/residential/ apartment/7505057