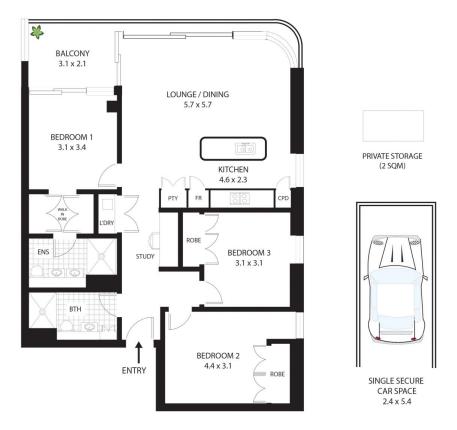

## 106/30 Alfred Street Milsons Point NSW

Set alongside Sydney Harbour in of Sydney's most desirable suburbs, this brand new 3 bedroom apartment within 'Aqualuna' is finished to the highest of standards with opulent finishes and striking design from start to finish. Enjoy comfortable, convenient low-maintenance living just footsteps to harbour foreshore walks, parks, eateries, key transport connections, only minutes to Sydney CBD.

A genuine lifestyle opportunity appealing to downsizers, executive couples, young families and investors alike.

- Open plan living/dining wrapped in floor-to-ceiling windows with a covered balcony
- Designer kitchen with integrated Miele appliances, gas cooktop, stone benchtops and splashback, and intelligent storage
- Primary bedroom with balcony access, walk through wardrobe, and sleek ensuite bathroom with dual vanity

3 📭 2 🖺 1 🗬

**View**: https://www.milsonre.com/sale/nsw/north-shore-lower/milsons-point/residential/apartment/753257

Phil Bell 02 9007 5300

Chris Bell 02 9007 5300

106/30 Alfred St, Milsons Point

All measurements are approximate only. Plan is provided as an indication of layout