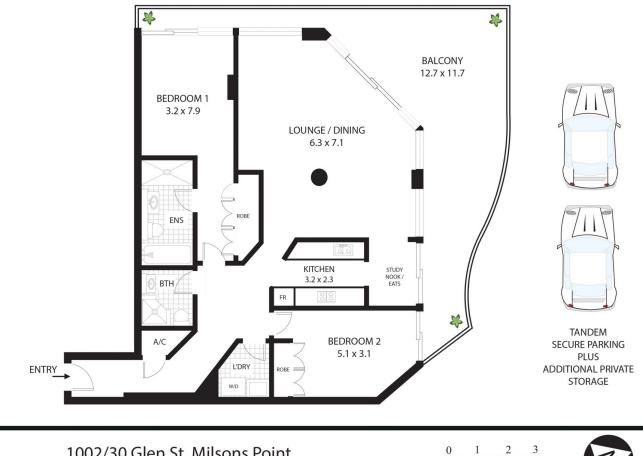

## 1002/30 Glen St, Milsons Point

All measurements are approximate only. Plan is provided as an indication of layout