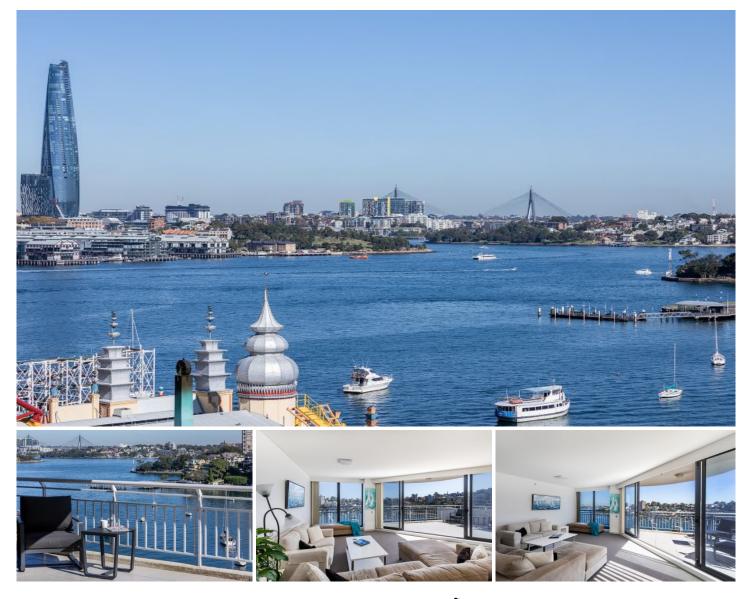

## 1002/30 Glen Street Milsons Point NSW

Located within the esteemed 'The Colonnades' is this premium oversized two-bedroom, two-bathroom, two-car space apartment.

Upon entering the apartment, you are greeted with an open plan living and dining area that captures a premium amount of natural light running the length of the living space is an expansive wrap around balcony that gives you the perfect alfresco option to enjoy the stunning Lavender Bay Views.

Featuring level access from Glen Street to the apartment and the convenience of 24-hour concierge not to mention the best gym and pool of any building in Milsons Point, the benefits of this home begin before you step through the front door.