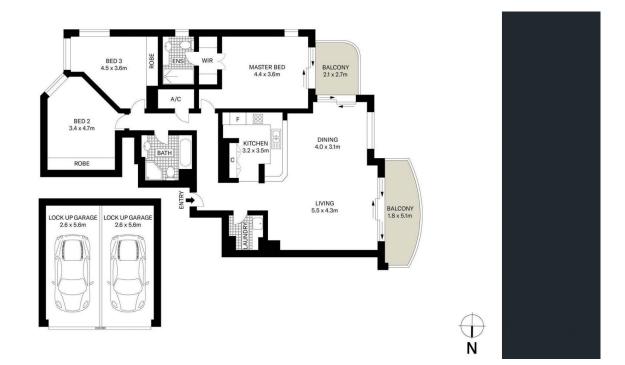

73/94-96 Alfred Street Milsons Point NSW

SUB-PENTHOUSE HARBOUR VIEWS

**SHOWCASING** 

**SWEEPING** 

Experience a serene Milsons Point lifestyle offered by the exclusivity of the elevated and peaceful positioning of this 'Portofino' sub-penthouse.

This spacious apartment overlooking Lavender Bay & Sydney Harbour provides the ideal capacity for a growing family, or anyone looking to upscale, utilising 3 large bedrooms with built-ins, secure double lock up garage and two balconies boasting picturesque water views.

Located only 1 minute walk from Milsons Point train station, local grocers, restaurants and cafes, this tightly held apartment complex is positioned perfectly to enjoy the highly desired Milsons Point lifestyle.