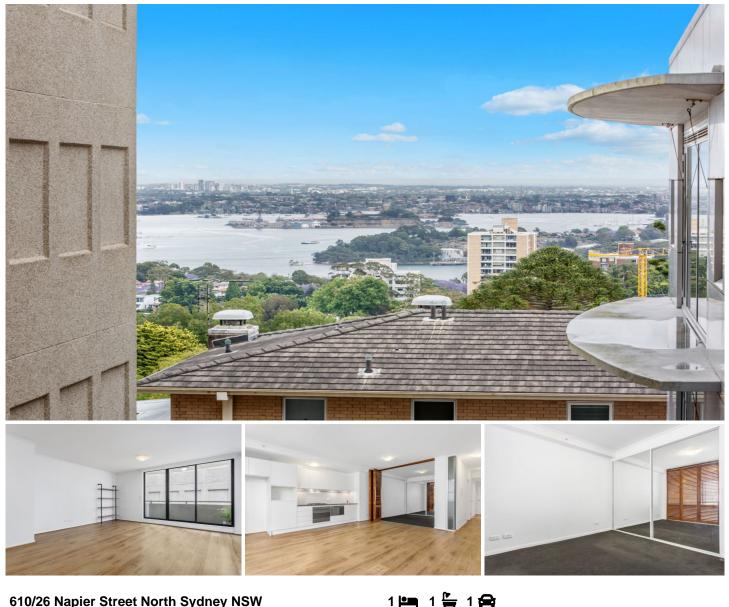

## 610/26 Napier Street North Sydney NSW

**Executive Style Apartment in Prime Position** 

This stylish 6th floor apartment is set in a convenient pocket of North Sydney, close to local shops, restaurants and North Sydney Train Station. Presenting a stunning opportunity for anyone seeking an executive retreat, the property includes access to a well-maintained gym and indoor pool.

- One double bedroom with built-ins and folding doors to living area

- Stylish bathroom with frameless shower, separate internal laundry

- Sleek granite kitchen, dishwasher, Smeg oven and gas cooktop

- Spacious open plan living and dining room extending to balcony