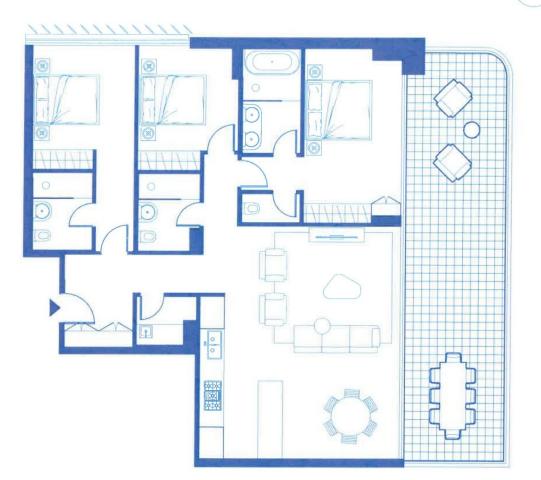

## 1801/61 Lavender Street Milsons Point NSW

An architectural gem that harmoniously blends contemporary design with awe-inspiring vistas.

Representing the best value purchase remaining in the building this expansive 3-bedroom 3-bathroom home has upgraded features and an extraordinary 38m2 balcony that gives cosmopolitan views from its commanding position in the northwest corner.