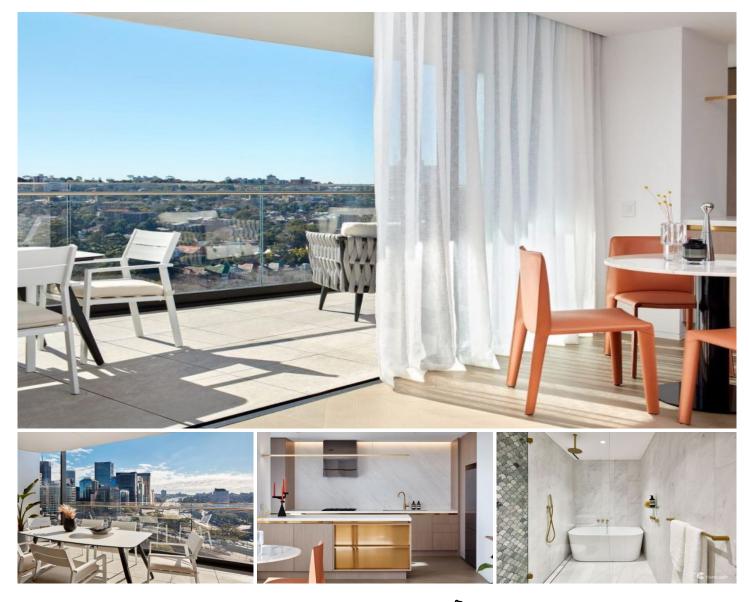

## 1801/61 Lavender Street Milsons Point NSW

An architectural gem that harmoniously blends contemporary design with awe-inspiring vistas.

Representing the best value purchase remaining in the building this expansive 3-bedroom 3-bathroom home has upgraded features and an extraordinary 38m2 balcony that gives cosmopolitan views from its commanding position in the northwest corner.

Blue offers a lifestyle of unparalleled sophistication and convenience. From its commanding presence in the skyline

Land Size : 159 sqm

View : https://www.milsonre.com/sale/nsw/north-sh ore-lower/milsons-point/residential/apartme nt/7605061