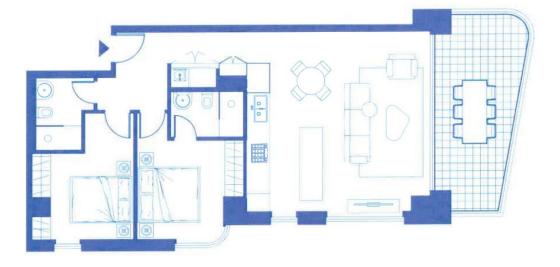

## 204/61 Lavender Street Milsons Point NSW

An architectural gem that harmoniously blends contemporary design with awe-inspiring vistas.

Occupying the North East Corner and featuring a total footprint of 94m2 this home is perfect for downsizers or the busy city professional looking for convenience and sophistication.