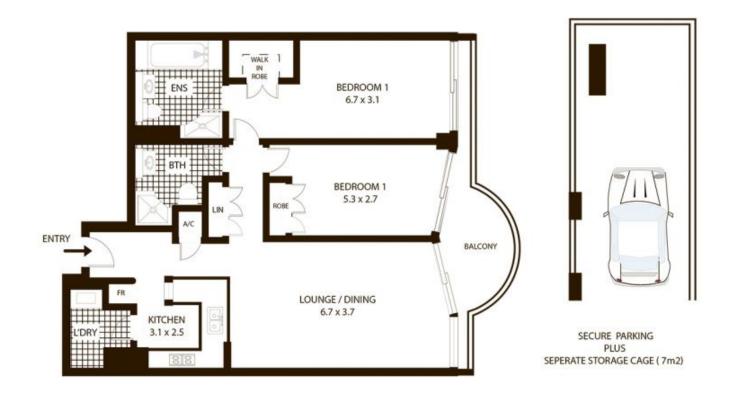

## 1201/30 Glen St, Milsons Point

All measurements are approximate only. Plan is provided as an indication of layout