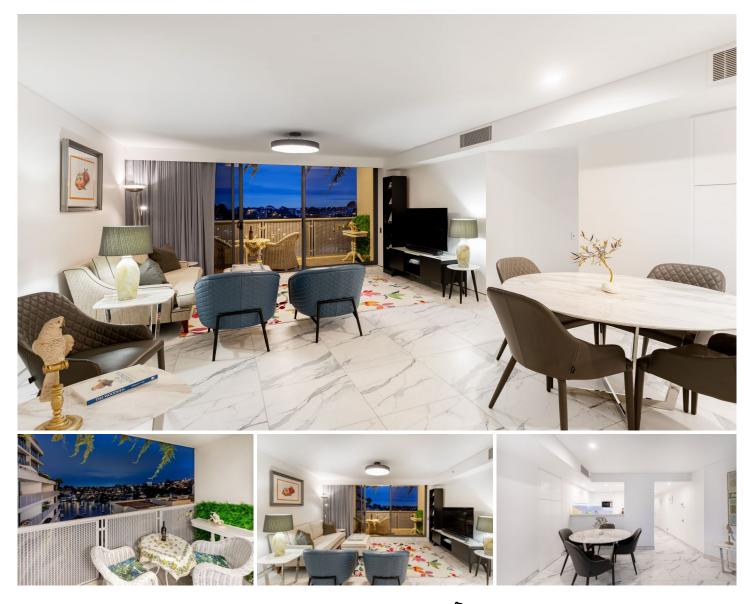

## 1408/30 Glen Street Milsons Point NSW

Featuring a completely stunning renovation, where every surface of this home has been improved. You cannot pass up this opportunity, in the esteemed 'The Colonnades'.

When you enter, you are instantly drawn to the imported Italian porcelain tiles, Which, when contrasted with the view of the bright blue waters of Lavender Bay from the living space and the balcony, only add to the luxurious international feel. Plus, with generous proportions which will allow you to have the benefit of a dual living and dining zone.

The kitchen is the perfect blend of contemporary style and practicality with the clean lines of brand-new cabinetry and Caesarstone countertops. Along with premium appliances, giving you the option of both gas and electric cooking. The integrated dishwasher and integrated laundry and storage