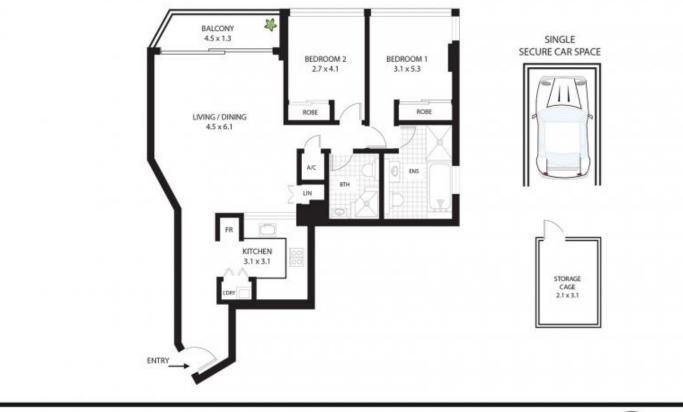

## 2 🛤 2 📛 1 🚘

Price Building Size : 90 sqm View

: \$ 2,100,000

partment/7626066

: https://www.milsonre.com/sale/nsw/nort

Chris Bell 02 9007 5300

h-shore-lower/milsons-point/residential/a

**Paul Morris** 02 9007 5300

1408/30 Glen St, Milsons Point All measurements are approximate only. Plan is provided as an indication of layout