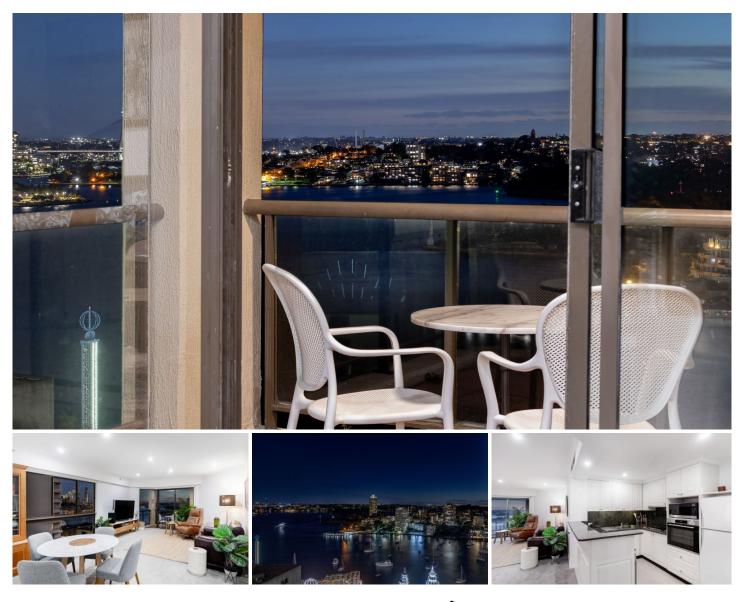

## 1701/37 Glen Street Milsons Point NSW

This apartment features sweeping vistas from Bangaroo around to the Anzac bridge and to the serenity of the waters of Lavender Bay all from an undercover balcony.

Situated on the 17th Floor of the superb Peninsula Towers in vibrant Milsons Point it is the ideally positioned downsizer or ultra convenient city bolthole.

With 122m2 on title the internal open plan living space is expansive, and light filled as you move effortlessly through from kitchen to living and onto the balcony to take advantage of the iconic outlook.

Both bedrooms offer a fantastic level of storage and practical space with the master featuring Harbour glimpses along with a well-proportioned ensuite.