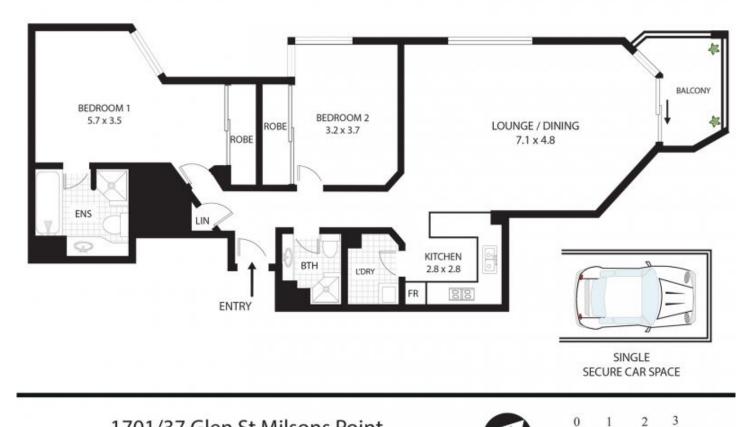

## 1701/37 Glen St Milsons Point

All measurements are approximate only. Plan is provided as an indication of layout