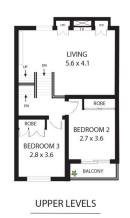

## 13/50-60 Clark Road North Sydney NSW

Tastefully presented with contemporary finishes throughout, this expansive double brick townhouse is peacefully positioned on the fringe of Kirribilli and Neutral Bay, close to Anderson Park and Sydney Harbour foreshore. Offering multiple living zones including a flexible loft retreat, formal living area and attic home-office, plus an impressive open kitchen & dining area flowing to a tranquil sun filled courtyard, this quality low-maintenance home provides an exceptional lifestyle with incredible living space.