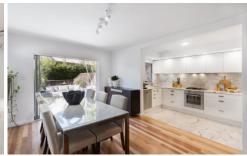

- 239sqm on title, including a large sun-filled entertainer's courtyard
- Stunning marble kitchen with gas cooking, and plenty of storage
- Open dining with timber flooring flowing through to courtyard with BBQ & outdoor dining