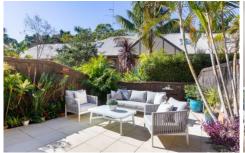

- 239sqm on title, including a large sun-filled entertainer's courtyard
- Stunning marble kitchen with gas cooking, and plenty of storage
- Open dining with timber flooring flowing through to courtyard with BBQ & outdoor dining