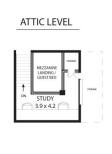

## 13/50-60 Clark Road North Sydney NSW

Tastefully presented with contemporary finishes throughout, this expansive double brick townhouse is peacefully positioned on the fringe of Kirribilli and Neutral Bay, close to Anderson Park and Sydney Harbour foreshore. Offering multiple living zones including a flexible loft retreat, formal living area and attic home-office, plus an impressive open kitchen & dining area flowing to a tranquil sun filled courtyard, this quality low-maintenance home provides an exceptional lifestyle with incredible living space.

## MID LEVELS BALCONY

13/50-60 Clark Rd, North Sydney

All measurements are approximate only. Plan is provided as an indication of layout