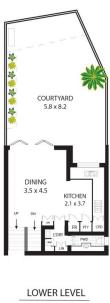

- 239sqm on title, including a large sun-filled entertainer's courtyard
- Stunning marble kitchen with gas cooking, and plenty of storage
- Open dining with timber flooring flowing through to courtyard with BBQ & outdoor dining