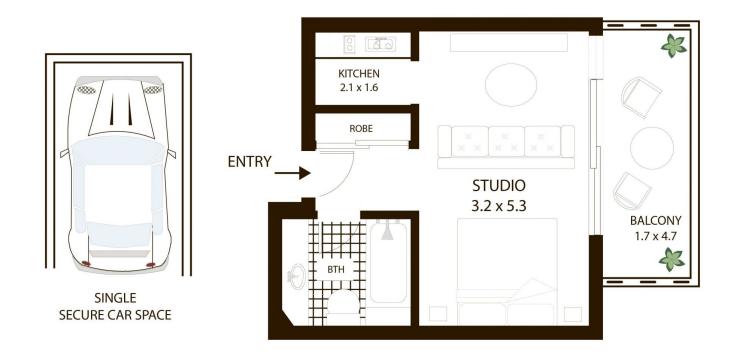

## 32/48 Alfred St Milsons Point

0 1 2 3 M
SCALE

All measurements are approximate only. Plan is provided as an indication of layout