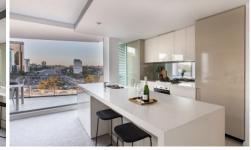

## 902/118 Alfred Street Milsons Point NSW

Upon entering, you'll be greeted by an open-plan living and dining area, bathed in natural light from the floor-to-ceiling windows. The gourmet kitchen features modern appliances, stone countertops, and ample storage space, making it a dream for home chefs.