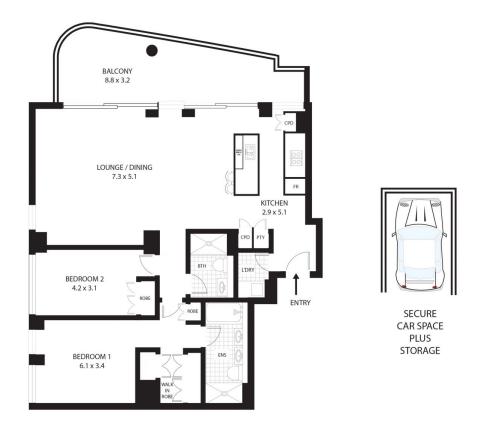

## 902/118 Alfred Street Milsons Point NSW

Upon entering, you'll be greeted by an open-plan living and dining area, bathed in natural light from the floor-to-ceiling windows. The gourmet kitchen features modern appliances, stone countertops, and ample storage space, making it a dream for home chefs.

The spacious master bedroom boasts an ensuite bathroom and built-in wardrobes, while the second bedroom is perfect for guests or a home office. Both bedrooms offer serene views of the cityscape.

Step outside onto the private balcony and savor your morning coffee or enjoy evening cocktails with friends against the stunning backdrop of the city lights.