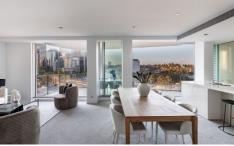

## 902/118 Alfred Street Milsons Point NSW

Upon entering, you'll be greeted by an open-plan living and dining area, bathed in natural light from the floor-to-ceiling windows. The gourmet kitchen features modern appliances, stone countertops, and ample storage space, making it a dream for home chefs.

The spacious master bedroom boasts an ensuite bathroom and built-in wardrobes, while the second bedroom is perfect for guests or a home office. Both bedrooms offer serene views of the cityscape.

Step outside onto the private balcony and savor your morning coffee or enjoy evening cocktails with friends against the stunning backdrop of the city lights.