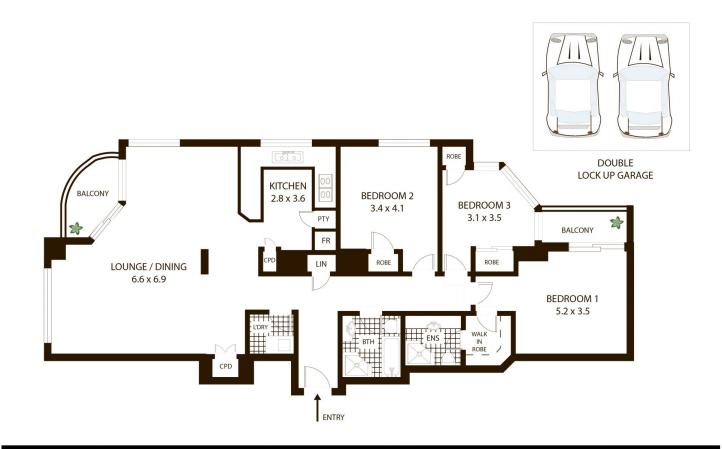

## 60/94-96 Alfred Street Milsons Point NSW

Large, 3-Bedroom Unit in the Heart of Milsons Point

Enjoying an expansive vista and abundant natural light, this comfortable three bedroom home offers substantial lifestyle opportunity for upsizing executive families and downsizers. Positioned on the north west corner of the well maintained Portofino complex and enjoying views from Lavender Bay around towards Neutral Bay this impressive residence should be inspected without delay.

- Great proportions with ample natural light
- Master bedroom with walk-in robe, ensuite and balcony
- Functional gas kitchen with potential to value-add
- Double lock up garage, air conditioning, video intercom
- Well maintained, tightly held security complex with gym
- Surrounded by award winning eateries and amenities
- Footsteps to arterial transport, parks and picturesque

## 60/94 Alfred St, Milsons Point

All measurements are approximate only. Plan is provided as an indication of layout