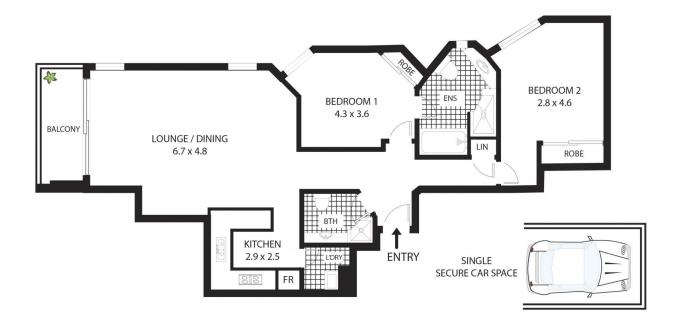

## 1803/37 Glen St Milsons Point

All measurements are approximate only. Plan is provided as an indication of layout