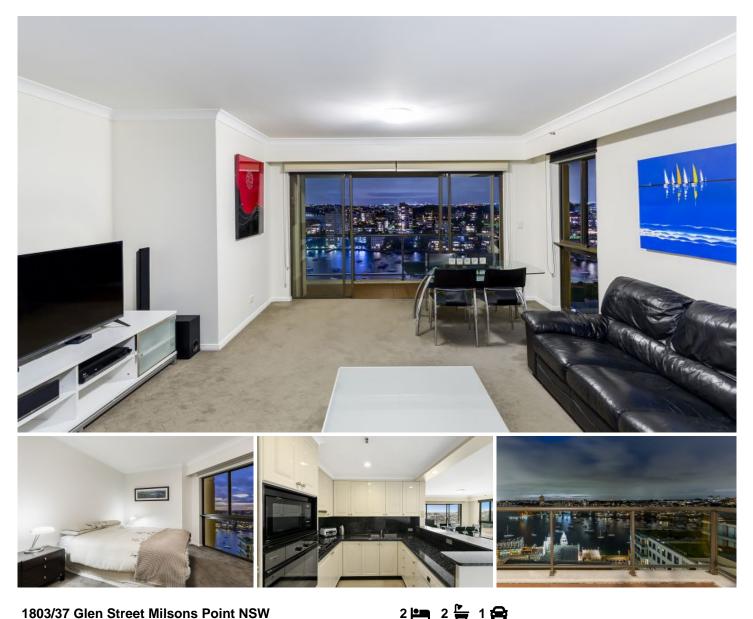

## 1803/37 Glen Street Milsons Point NSW

Premium Living In a Premium Suburb

Enjoying elevated Lavender Bay views from the living areas and balcony, this enviable two bedroom residence stands out for all the right reasons. Water glimpses flow through both bedrooms, with a friendly layout boasting quality marble bathrooms and gas kitchen with stone benchtops and Miele appliances.

Located in the low-maintenance and tightly held 'Peninsula Tower', quiet evenings will embrace the picturesque scenery, while busy schedules will benefit from close convenience to arterial bus, train and ferry routes, surrounded by world class foreshore walks, award winning eateries and lifestyle amenities.

- Two bedrooms with partial bay views

Sam Badry 02 9007 5300

Agnes David 02 9007 5300

https://www.milsonre.com