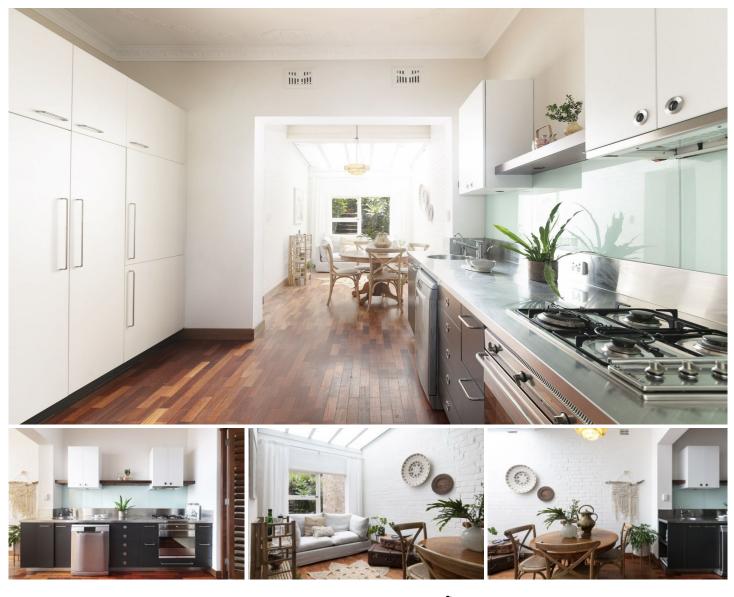

## 1/112 High Street North Sydney NSW

The epitome of sophisticated urban living, this exquisite character-filled art deco residence offers a blend of style, comfort, and convenience. Exclusively located in a tightly held harbourside pocket on the fringe of Kirribilli, with easy access to transport, local harbourside parks, cafes, restaurants and desirable amenities. The well-maintained boutique block of only 6 units showcases an architectural charm that embodies the neighbourhood's historic character. Boasting an elevated ground floor position this beautiful apartment enjoys superb privacy with a pleasant leafy outlook and CBD skyline view.

An exceptional lifestyle opportunity for those seeking urban elegance and convenience.

- Versatile open floorplan with art deco charm

- Thoughtfully designed interiors including high ceilings with decorative detailing