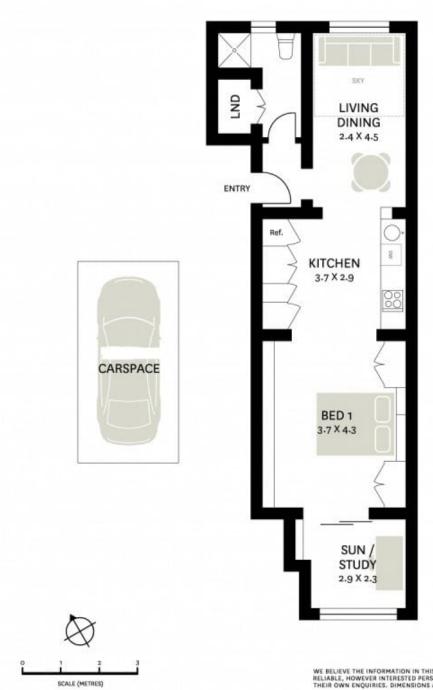

## 1/112 High Street North Sydney NSW

The epitome of sophisticated urban living, this exquisite character-filled art deco residence offers a blend of style, comfort, and convenience. Exclusively located in a tightly held harbourside pocket on the fringe of Kirribilli, with easy access to transport, local harbourside parks, cafes, restaurants and desirable amenities. The well-maintained boutique block of only 6 units showcases an architectural charm that embodies the neighbourhood's historic character. Boasting an elevated ground floor position this beautiful apartment enjoys superb privacy with a pleasant leafy outlook and CBD skyline view.

An exceptional lifestyle opportunity for those seeking urban elegance and convenience.

- Versatile open floorplan with art deco charm

- Thoughtfully designed interiors including high ceilings with decorative detailing