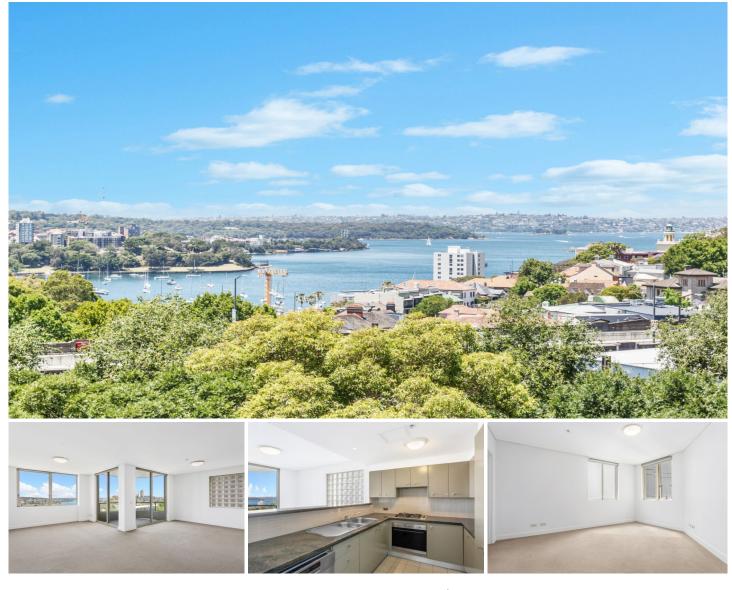

## 43/94-96 Alfred Street Milsons Point NSW

Convenient, Contemporary Living With Water Views

Conveniently positioned within the secure 'Portofino' residences, this spacious 2-bedroom apartment flaunts a generous floorplan with water views. Located just footsteps to public transport, local cafes and restaurants, with secure off-street parking, this is an incredible opportunity to set yourself up for true lifestyle living in one of Sydney's best suburbs.

- Covered balcony with distant outlook and Sydney Harbour views

- Spacious open living/dining

- Complete kitchen with gas cooktop, dishwasher and ample storage

- Large master bedroom with en-suite and walk-in wardrobe.