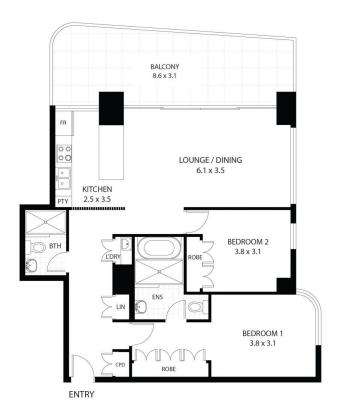

## 1703/61 Lavender Street, Milsons Point

All measurements are approximate only. Plan is provided as an indication of layout