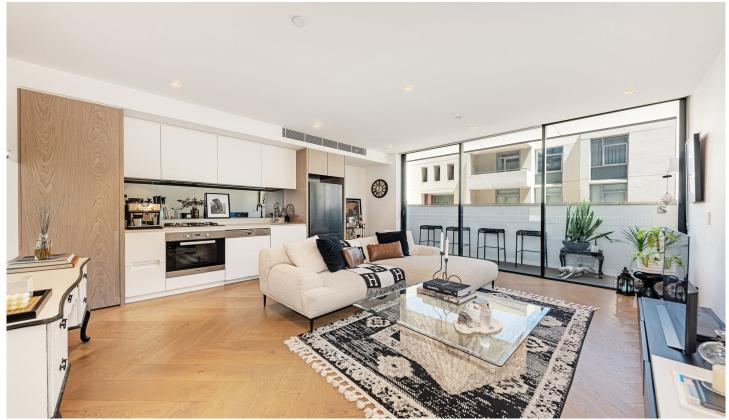

## LG02/88 Alfred Street Milsons Point NSW

Discover the perfect balance of sophistication and comfort in this meticulously crafted residence, where every detail reflects modern luxury. Indulge in the epitome of urban chic with this stylish oversized studio apartment. From its contemporary design to its thoughtfully curated features, this space offers a haven of sophistication and comfort, that seamlessly combines elegance and functionality.

Perfect for the first-time buyer or an ideal addition to the portfolio of a shrewd investor

- Large floorplan with 60sqm on title
- Luxury modern finishes throughout
- Separated living and bedroom zones
- Open plan living with floor to ceiling windows and a large Juliet balcony
- Chic kitchen with stone benchtops and integrated appliances