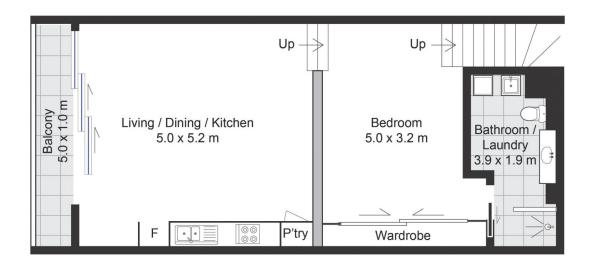

Perfect for the first-time buyer or an ideal addition to the portfolio of a shrewd investor

- Large floorplan with 60sqm on title
- Luxury modern finishes throughout
- Separated living and bedroom zones
- Open plan living with floor to ceiling windows and a large Juliet balcony
- Chic kitchen with stone benchtops and integrated appliances