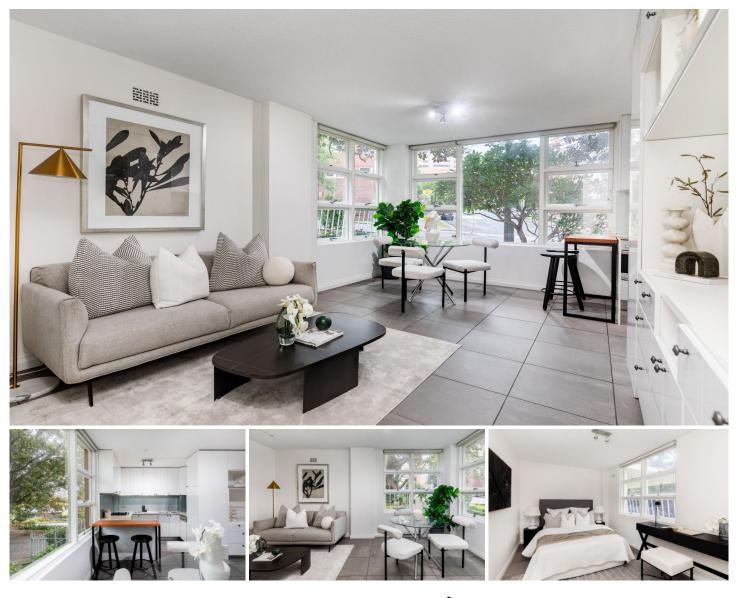

## 1/7 Lavender Street Lavender Bay NSW

Nestled in the highly sought-after and tightly-held harbourside suburb of Lavender Bay, this stunning light-filled apartment boasts a prized North aspect and modern finishes, offering a lifestyle of comfort and convenience. Positioned within the beautiful 'Kareela' complex, with lift access and underground parking, this apartment is ideally located just minutes to vibrant cafes and restaurants, harbour foreshore parks, and an array of McMahons Point conveniences and key transport links.

An exclusive opportunity perfect for first home buyers, investors and those seeking a low-maintenance city base in a central lifestyle location.

- Generous floorplan with large windows maximising natural light
- Modern kitchen with gas cooktop and ample storage
- Open living/dining with integrated wall unit