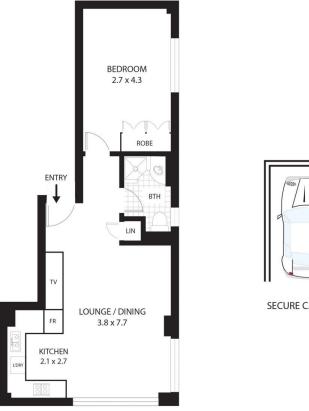

## 1/7 Lavender Street, Lavender Bay All measurements are approximate only. Plan is provided as an indication of layout