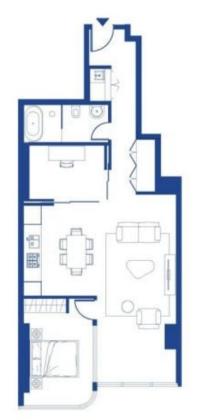

## 606/61 Lavender Street Milsons Point NSW

Welcome to your sanctuary in the heart of Milsons Point in the stunning and renowned Blue. This exquisite one-bedroom apartment offers unparalleled views of the harbour, where each day begins with the soothing sight of boats gliding across azure waters.

1 🖰 1 📇

Price : CONTACT AGENT

Building Size: 77 sqm

/iew: https://www.milsonre.com/sale/nsw/nort h-shore-lower/milsons-point/residential/a

partment/7936295

Chris Bell 02 9007 5300

Paul Morris 02 9007 5300