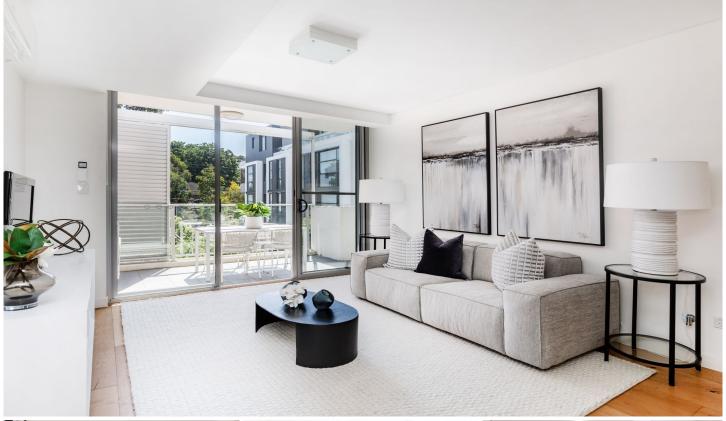

## 303/9-13 Mindarie Street Lane Cove NSW

Privately positioned within a quality low-rise complex, this spacious apartment welcomes you with impressive natural light and modern finishes throughout. Enjoying a prime North aspect plus a skylight maximising natural light, the large light-filled living room opens to an expansive entertainer's balcony. Offering generous proportions and sleek design with engineered timber floors and stone bench tops, this exceptional apartment provides an ultra convenient modern lifestyle.

Surrounded by parklands and close to direct CBD bus connections, this opportunity will appeal to those seeking convenient low-maintenance living.

- Elevated North aspect with internal skylight & abundance of natural light
- Large sunlit balcony with gas BBQ point
- Open living/dining with engineered timber floors flowing to