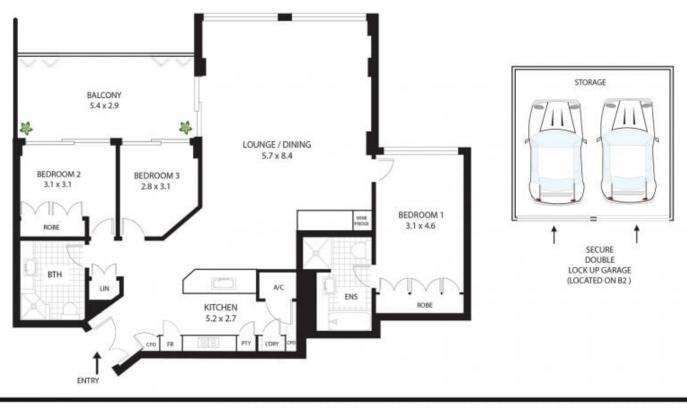

## 3 🛤 2 🚔 2 🚘

Price : \$4.4M

View : https://www.milsonre.com/sale/nsw/north-shore-l ower/milsons-point/residential/apartment/795751

Chris Bell 02 9007 5300

Phil Bell 02 9007 5300

1102/2 Dind Street, Milsons Point All measurements are approximate only. Plan is provided as an indication of layout