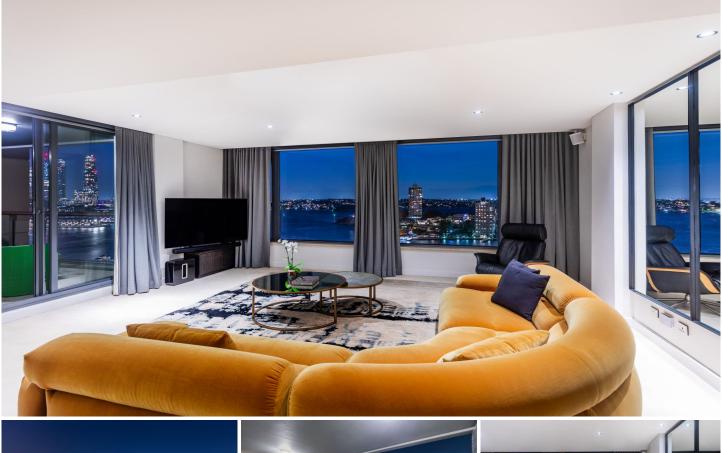

## 1102/2 Dind Street Milsons Point NSW

Boasting world class views of the Harbour, Lavender Bay, Barangaroo and surrounding waterways, this meticulously presented home embraces an enviable Milsons Point lifestyle. Stylishly renovated to the highest of standards, this unique opportunity is not to be missed.

Located in the exclusive Pinnacle, an extremely well maintained and tightly held complex, this impressive opportunity will appeal to families and downsizers alike.

- Expansive layout with world class panoramic vista
- Covered entertainers balcony with outstanding privacy
- Water views from all bedrooms and living areas
- Gourmet kitchen with integrated appliances
- Three bedrooms with custom wardrobe joinery
- Two large renovated bathrooms with underfloor heating
- Upgraded ducted A/C, video intercom