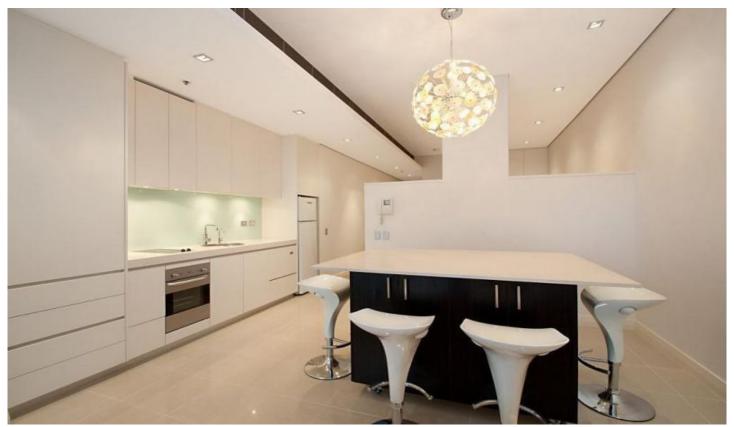

- Large bedroom with ample built in storage
- Spacious, open plan living/ dining
- Modern kitchen with stone bench tops
- Immaculate bathroom with shower over bath
- Security complex with reverse cycle AC, video intercom and gym
- Furnished